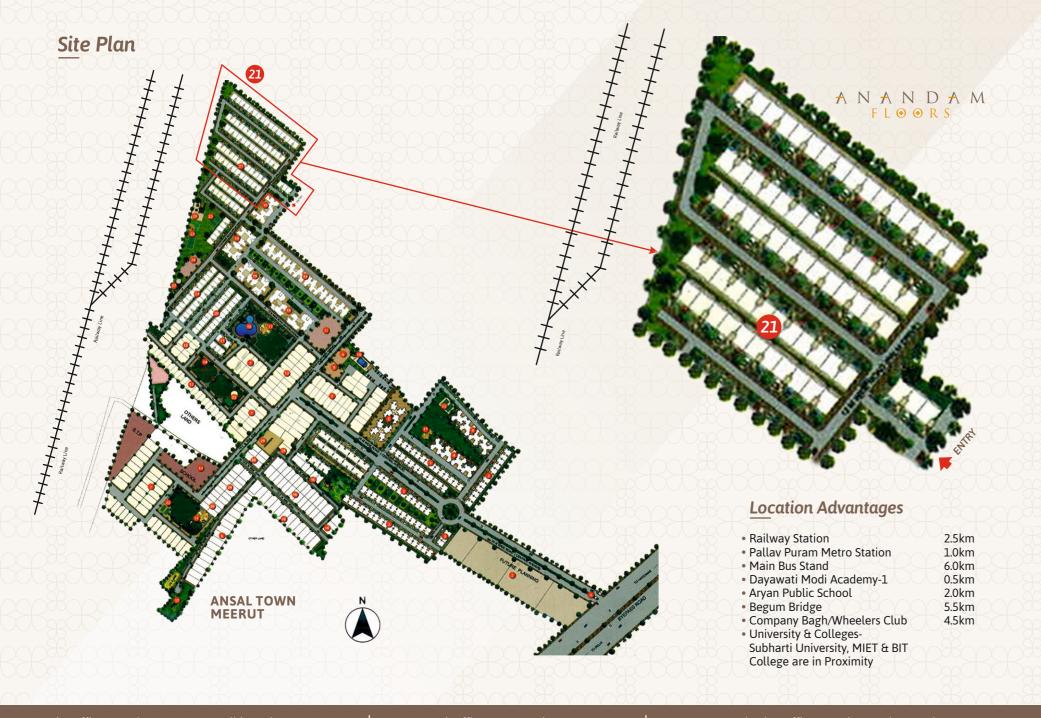

# **2BHK UNIT PLAN** G+2 INDEPENDENT FLOORS

2 BHK Unit Super Area 1150 sqft.

**Ground Floor Plot Area** 386 sq. yard

😽 Volley Ball, Basket Ball

\_\_\_\_\_ School

Round the Clock Maintenance Support

Power Backup

Kids Play
Area

Decorative

Street Lights

Green Area with

Town Centre Market

cover of Trees & Plants