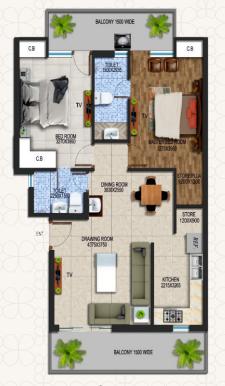

# **2BHK UNIT PLAN** G+2 INDEPENDENT FLOORS

2 BHK Unit Super Area 1150 sqft.

**Ground Floor Plot Area** 386 sq. yard

😽 Volley Ball, Basket Ball

\_\_\_\_\_ School

Round the Clock Maintenance Support

Power Backup