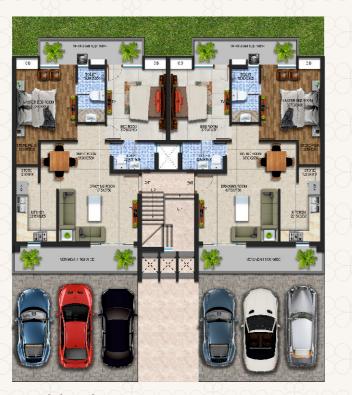

# **3BHK UNIT PLAN G+2 INDEPENDENT FLOORS**

## **Ground Floor Plot Area** 386 sq. yard

Water Proof Paint.

**KITCHEN** 

**TOILETS** 