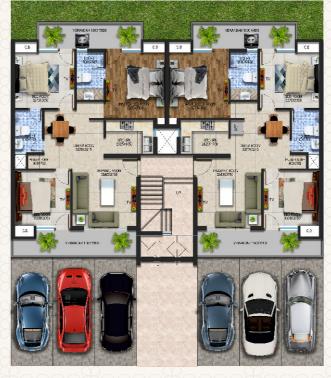

# **2BHK UNIT PLAN** G+2 INDEPENDENT FLOORS

2 BHK Unit Super Area 1150 sqft.

**Ground Floor Plot Area** 386 sq. yard

😽 Volley Ball, Basket Ball

\_\_\_\_\_ School

Round the Clock Maintenance Support

Power Backup