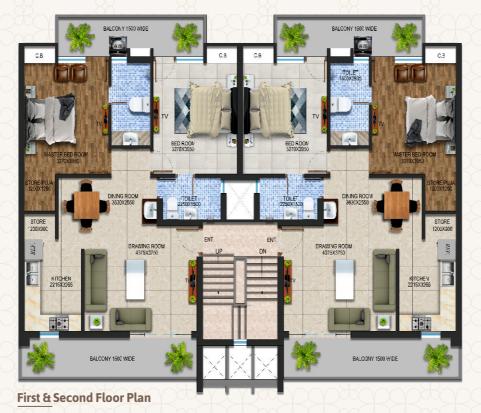

# **3BHK UNIT PLAN G+2 INDEPENDENT FLOORS**

## **Ground Floor Plot Area** 386 sq. yard

Water Proof Paint.

**KITCHEN** 

**TOILETS** 