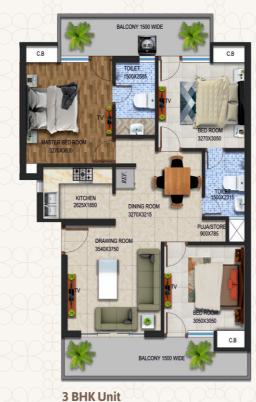

# **3BHK UNIT PLAN G+2 INDEPENDENT FLOORS**

## **Ground Floor Plot Area** 386 sq. yard

Water Proof Paint.

**KITCHEN** 

**TOILETS** 