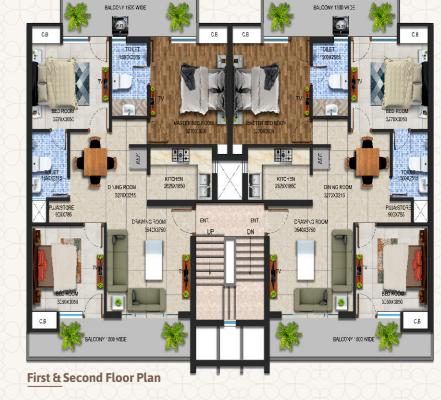

# **3BHK UNIT PLAN G+2 INDEPENDENT FLOORS**

## **Ground Floor Plot Area** 386 sq. yard

Water Proof Paint.

**KITCHEN** 

**TOILETS** 